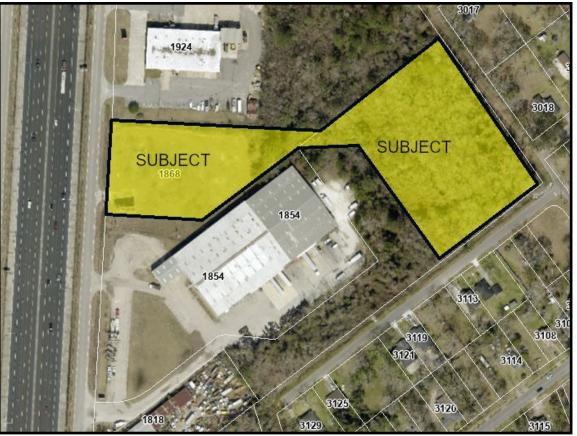

## FOR SALE

Prime Development Site Mobile, Alabama

Location: East Interstate 65 Service Road North

Between US Hwy 98 and US Hwy 45

Mobile, AL

Land: Approximately 5 acres total

Zoning: I-1, Light Industrial

Utilities: All available