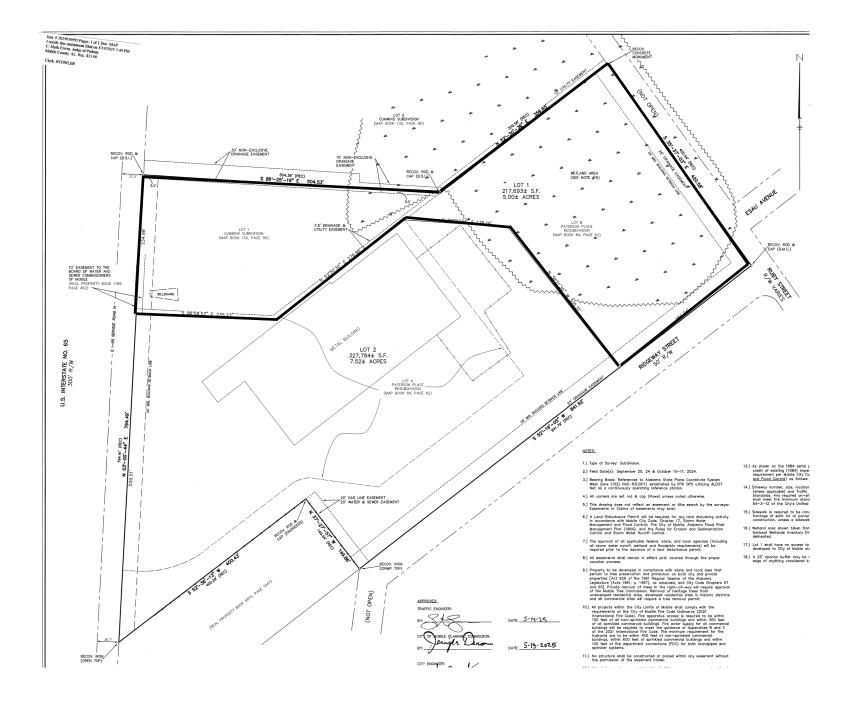

## FOR SALE

Prime Development Site Mobile, Alabama

Location: East Interstate 65 Service Road North

Between US Hwy 98 and US Hwy 45

Mobile, AL

Land: Approximately 5 acres total

Zoning: I-1, Light Industrial

Utilities: All available